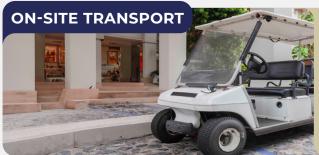

# Getting around the Harbour

### **Buggies:**

Use our free and convenient buggy service around the venue including from dedicated paid parking locations and the water taxi drop off point.