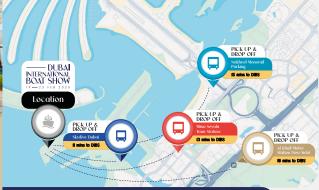

#### Pick-up Points:

For easy access, use Al Khail Metro Station. Shuttle buses run every 15 minutes from:

- · Skydive Dubai
- · Nakheel Monorail Parking
- · Al Khail Metro Station
- · Mina Seyahi Tram Station

#### **Shuttle Operating Hours:**

 19th Feb:
 09:00 am - 10:00 pm

 20th Feb:
 01:00 pm - 01:00 am

 21st-23rd Feb:
 01:00 pm - 10:00 pm

# **METRO**

Take the Red Line metro to Al Khail metro station, then cross the road and take the free shuttle bus located at the American University bus stop towards Dubai Harbour.

Location: Al Khail Metro Station Time: Metro Schedule

# **Location:**Skydive Parking

Scan the QR Code to get the parking location

Use our free shuttle service from Mina Seyahi tram station to the Dubai Hrabour.

**Location:** Mina Seyahi Tram Station Time:

na Seyahi Tram Schedule