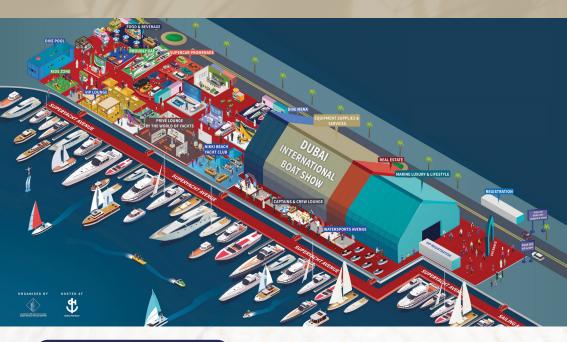

# DUBAI INTERNATIONAL BOAT SHOW

# Getting around the Harbour

### **Buggies:**

Use our free and convenient buggy service around the venue including from dedicated paid parking locations and the water taxi drop off point.