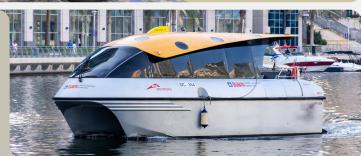

#### Water Taxis:

Ship ahoy! Our water taxis frequently depart from the FREE parking at Skydive Dubai.

# DRIVING

FREE and ample parking is available at Skydive Dubai. From here, our frequent water taxis or shuttles will bring you to the show in style.