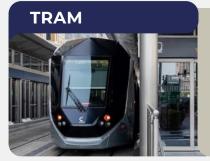

# **Location:**Skydive Parking

Scan the QR Code to get the parking location

Use our free shuttle service from Mina Seyahi tram station to the Dubai Hrabour.

**Location:** Mina Seyahi Tram Station Time:

na Seyahi Tram Schedule