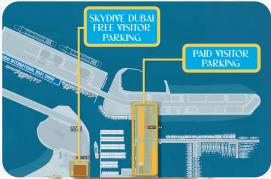

# Arriving at Dubai Harbour

# FREE PARKING

Park at the free visitors parking at Skydive Dubai and take one of the free shuttle services towards DIBS (Bus or Water Taxi)

# **PAID PARKING**

Park & Ride from Dubai Harbour Paid Parking and take our free shuttle bus service to the show.

SCAN OR CODE FOR REGISTRATION

boatshowdubai.com