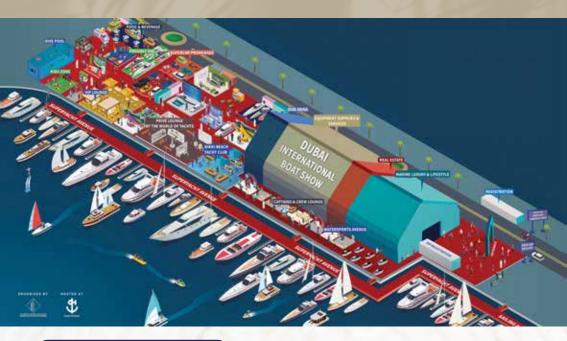

on two rides / day, (T&Cs apply).

#### Location:

Pickup/drop-off Transportation Hub

# Getting around the Harbour



### **Buggies:**

Use our free and convenient buggy service around the venue including from dedicated paid parking locations and the water taxi drop off point.

#### Dubai Abra:

Ship ahoy! Our Dubai Abra frequently depart from the FREE parking at Skydive Dubai.



# DRIVING

FREE and ample parking is available at Skydive Dubai. From here, our frequent water taxis or shuttles will bring you to the show in style.

**Location:** Skydive Parking



Scan the QR Code to get the parking location



Use our free shuttle service from Mina Seyahi tram station to the Dubai Hrabour.

**Location:** Mina Seyahi Tram Station Time:

na Seyahi Tram Schedule

# Arriving at Dubai Harbour



# FREE PARKING

Park at the free visitors parking at Skydive Dubai and take one of the free shuttle services towards DIBS (Bus or Water Taxi)







# **PAID PARKING**

Park & Ride from Dubai Harbour Paid Parking and take our free shuttle bus service to the show.











SCAN OR CODE FOR REGISTRATION

boatshowdubai.com