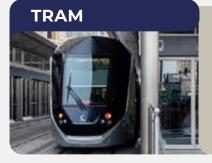

Use our free shuttle service from Mina Seyahi tram station to the Dubai Hrabour.

**Location:** Mina Seyahi Tram Station Time:

na Seyahi Tram Schedule