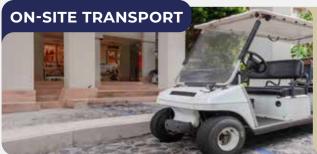

### **Buggies:**

Use our free and convenient buggy service around the venue including from dedicated paid parking locations and the water taxi drop off point.