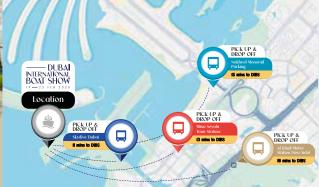

# Getting to the Harbour

## Pick-up Points:

For easy access, use Al Khail Metro Station. Shuttle buses run every 15 minutes from:

- · Skydive Dubai
- · Nakheel Monorail Parking
- · Al Khail Metro Station
- · Mina Sevahi Tram Station

#### Dubai Abra:

Ship ahoy! Our Dubai Abra frequently depart from the FREE parking at Skydive Dubai.

# DRIVING

FREE and ample parking is available at Skydive Dubai. From here, our frequent water taxis or shuttles will bring you to the show in style.

**Location:** Skydive Parking

Scan the QR Code to get the parking location

Use our free shuttle service from Mina Seyahi tram station to the Dubai Hrabour.

**Location:** Mina Seyahi Tram Station Time:

na Seyahi Tram Schedule