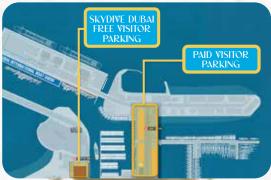

# FREE PARKING

Park at the free visitors parking at Skydive Dubai and take one of the free shuttle services towards DIBS (Bus or Water Taxi)

# **PAID PARKING**

Park & Ride from Dubai Harbour Paid Parking and take our free shuttle bus service to the show.

SCAN OR CODE FOR REGISTRATION

boatshowdubai.com