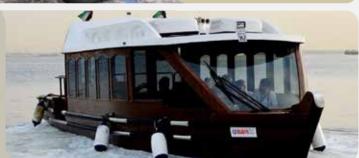

#### Dubai Abra:

Ship ahoy! Our Dubai Abra frequently depart from the FREE parking at Skydive Dubai.